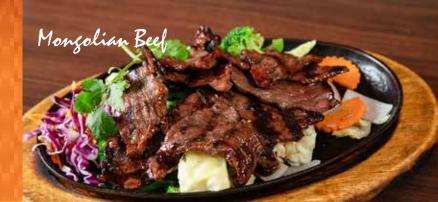

## FROM THE GRILL

All items served with steamed rice 8 Oz. (no substitution)

| G1. | MONGOLIAN BEEF<br>Marinated grilled beef. Comes with<br>sauteed vegetables.                                                     | 17.95 |
|-----|---------------------------------------------------------------------------------------------------------------------------------|-------|
| G2. | <b>CRYING TIGER</b> (RIB EYE)<br>Grilled seasoned rib-eye steak served<br>with chili-lime sauce.                                | 18.95 |
| G3. | <b>THAI BBQ CHICKEN</b> (HALF)<br>Tender and tasty chicken marinated<br>in our special sauce served with sweet<br>& sour sauce. | 16.95 |
| G4. | <b>THAI BBQ RIBS</b> (4)<br>Tender, marinated with our secret BBQ<br>sauce. Served with sweet & sour sauce.                     | 16.95 |