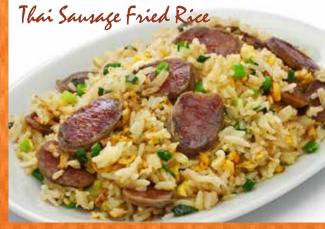

- **R1.** FRIED RICE Thai fried rice with egg, peas, carrots, onions and green onions.
- **R2.** SPICY FRIED RICE Fried rice with hot peppers, onions and basil leaves.
  - R3. HOUSE SPECIAL FRIED RICE 16.95 Combination fried rice with egg, 2 shrimp, beef and chicken, peas, carrots, onions and green onion.
  - R4. BBQ PORK FRIED RICE 15.95 Fried rice with BBQ Pork, egg, peas, carrots, onions and green onions.
  - **R5. PINEAPPLE FRIED RICE** Fried rice with pineapple, egg, cashew nut, raisins, bell peppers, yellow curry powder with your choice of meat.
  - R6.CRAB FRIED RICE<br/>Fried rice with egg, snow crab meat, peas,<br/>carrots, onions and green onions.16.95R7.SEAFOOD FRIED RICE18.95
  - **R7. SEAFOOD FRIED RICE** Fried rice with egg, shrimps, squid, imitation crab meat, and mussels.
  - **R8. THAI SAUSAGE FRIED RICE** Fried rice wih Thai pork sausage with Chinese broccoli, peas, carrots, egg, onions and green oinions.