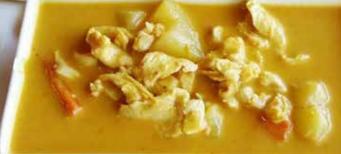

### Yellow Curry

All items served with steamed rice 8 oz (no substitution)

Choice of : Tofu, Vegetable, Chicken or Pork 16.95 Shrimp or Beef 17.95

#### C1. YELLOW CURRY

Authentic yellow curry with chicken, potatoes and carrots.