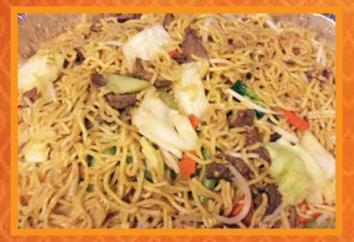

# NOODLES

Choice of : Chicken, Pork, Tofu or Vegetable Shrimp or Beef Combination (Beef, Chicken and Shrimp) Crispy Pork or Thai Sausage

- N1. THE ORIGINAL PAD THAI A popular Thai pan-fried rice stick noodles with egg, tofu, bean sprouts, green onions in special sauce with a side of grounded peanuts.
- N2. CHOW MEIN Stir fried egg noodles with choice of meat, bean sprouts, broccoli, carrots, celery and cabbages.
- **N3. PAD SEE EW** Stir fried flat rice noodles with egg, broccoli and carrots in our delicious sauce.
  - N4. DRUNKEN NOODLES Stir fried rice noodle with onions, bell peppers and basil leaves.
- **N5. PAN-FRIED NOODLE** (Kai Kua) Pan-fried flat rice noodle with egg on lettuce bed and onions.
  - N6. SPICY BASIL CHOW MEIN Stir fried egg noodles with onions, bell peppers and basil leaves.
- **N7. RAD NA** Smothered rice noodles topped with carrots, broccoli and homemade gravy sauce.
  - N8. PAD WOON SEN Glass noodles stir fried with egg, tomatoes, celery, carrots, mushrooms, bell peppers and vegetables.
  - N9. ROAST DUCK PAD SEE EW 18.95 Stir fried flat rice noodles with broccoli and carrots in our delicious sauce.

Pad See Ew

Pad Thai

14.95

15.95

16.95

16.95

Chow Mein

Rad Na