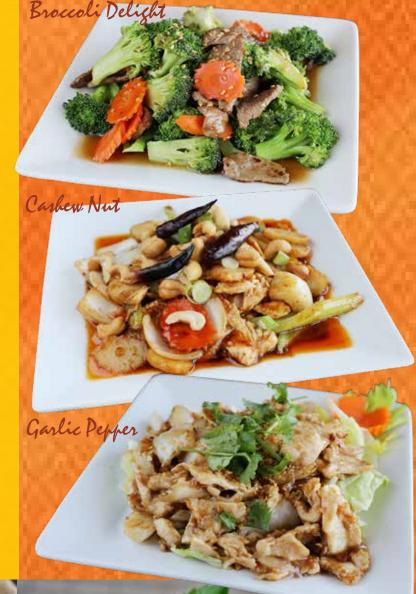

AL1. BROCCOLI DELIGHT Stir fried broccoli, carrots in oyster sauce.

#### AL2. CASHEW NUT

Carrots, celery, onions, water chestnuts and cashew nuts.

#### **CAL5. SPICY BASIL**

Choice of sliced meat with hot peppers, onions, bell peppers and basil leaves (ground meat add \$1)

AL6. GARLIC & PEPPER Choice of meat with garlic and onions on lettuce bed.