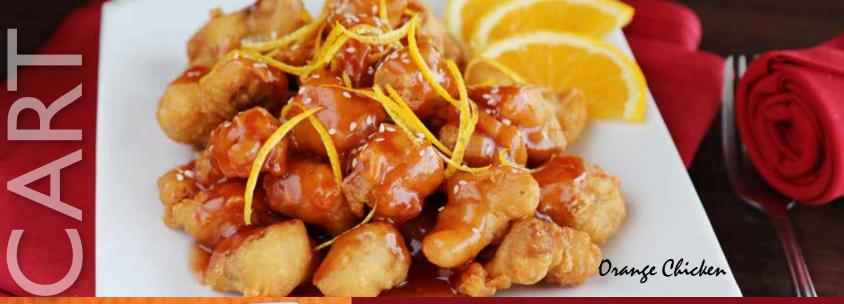

#### AL11. ORANGE CHICKEN Choice of chicken or tofu in tempura batter tossed in our tangy orange sauce.