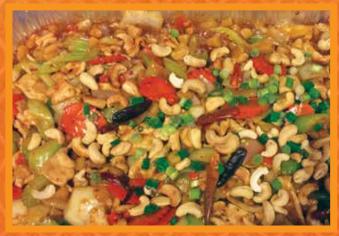

#### AL2. CASHEW NUT

Carrots, celery, onions, water chestnuts and cashew nuts.

#### AL9. KUNG PAO

Choice of meat stir fried with bell peppers, water chestnuts, onions, carrots, celery and peanuts.

Baby Con

Santeed Ginger

#### L6. CASHEW NUTS Carrots, celery, onions, water chestnuts and

cashew nuts.

#### L7. KUNG PAO

Choice of meat stir fried with bell peppers, water chestnuts, onions, carrots, celery and peanuts.