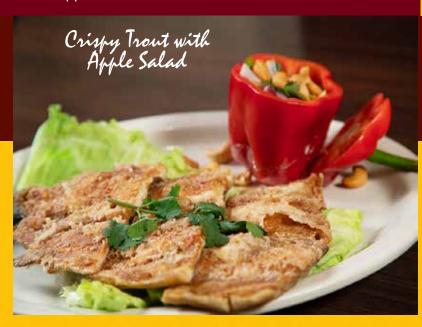

| SF9.  | <b>CRISPY TROUT W/APPLE SALAD</b><br>Fried trout served with a wonderful green<br>apple salsa with lime juice, chili,<br>red onions and cilantro. | 19.95 |
|-------|---------------------------------------------------------------------------------------------------------------------------------------------------|-------|
| SF10. | <b>LEMON FISH</b><br>Tender sole fillet streamed with lemon,<br>garlic, chili and cilantro in Sizzling Thai's<br>special sauce.                   | 19.95 |
| SF11. | <b>STEAMED FISH W/GINGER DELIGHT</b><br>Tender sole fillet topped with ginger,<br>celery and scallions in a light soy sauce.                      | 19.95 |
| SF12. | <b>TROUT DELIGHT</b><br>Deep fried whole fish topped with<br>homemade sauce.                                                                      | 19.95 |