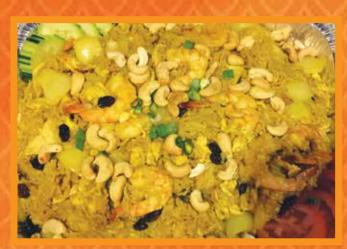

## Pineapple Fried Rice FRIED RICE

15.95

- **R1.** FRIED RICE Thai fried rice with egg, peas, carrots, onions and green onions.
- **R2.** SPICY FRIED RICE Fried rice with hot peppers, onions and basil leaves.
  - R3. HOUSE SPECIAL FRIED RICE 16.95 Combination fried rice with egg, 2 shrimp, beef and chicken, peas, carrots, onions and green onion.
  - R4. BBQ PORK FRIED RICE 15.95 Fried rice with BBQ Pork, egg, peas, carrots, onions and green onions.
  - **R5. PINEAPPLE FRIED RICE** Fried rice with pineapple, egg, cashew nut, raisins, bell peppers, yellow curry powder with your choice of meat.
  - R6.CRAB FRIED RICE<br/>Fried rice with egg, snow crab meat, peas,<br/>carrots, onions and green onions.16.95R7.SEAFOOD FRIED RICE18.95
  - **R7. SEAFOOD FRIED RICE** Fried rice with egg, shrimps, squid, imitation crab meat, and mussels.
  - **R8. THAI SAUSAGE FRIED RICE** Fried rice wih Thai pork sausage with Chinese broccoli, peas, carrots, egg, onions and green oinions.