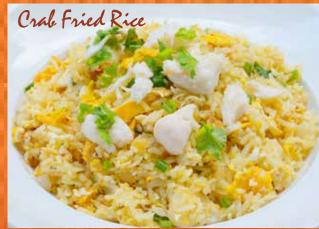

- **R1.** FRIED RICE Thai fried rice with egg, peas, carrots, onions and green onions.
- **R2.** SPICY FRIED RICE Fried rice with hot peppers, onions and basil leaves.
  - R3. HOUSE SPECIAL FRIED RICE 16.95 Combination fried rice with egg, 2 shrimp, beef and chicken, peas, carrots, onions and green onion.
  - R4. BBQ PORK FRIED RICE 15.95 Fried rice with BBQ Pork, egg, peas, carrots, onions and green onions.
  - **R5. PINEAPPLE FRIED RICE** Fried rice with pineapple, egg, cashew nut, raisins, bell peppers, yellow curry powder with your choice of meat.
  - R6.CRAB FRIED RICE<br/>Fried rice with egg, snow crab meat, peas,<br/>carrots, onions and green onions.16.95R7.SEAFOOD FRIED RICE18.95
  - **R7. SEAFOOD FRIED RICE** Fried rice with egg, shrimps, squid, imitation crab meat, and mussels.
  - **R8. THAI SAUSAGE FRIED RICE** Fried rice wih Thai pork sausage with Chinese broccoli, peas, carrots, egg, onions and green oinions.