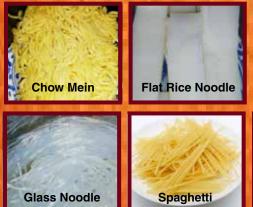

# NOODLES

Choice of : Chicken, Pork, Tofu or Vegetable Shrimp or Beef Combination (Beef, Chicken and Shrimp) Crispy Pork or Thai Sausage

- N1. THE ORIGINAL PAD THAI A popular Thai pan-fried rice stick noodles with egg, tofu, bean sprouts, green onions in special sauce with a side of grounded peanuts.
- N2. CHOW MEIN Stir fried egg noodles with choice of meat, bean sprouts, broccoli, carrots, celery and cabbages.
- **N3. PAD SEE EW** Stir fried flat rice noodles with egg, broccoli and carrots in our delicious sauce.
  - N4. DRUNKEN NOODLES Stir fried rice noodle with onions, bell peppers and basil leaves.
- **N5. PAN-FRIED NOODLE** (Kai Kua) Pan-fried flat rice noodle with egg on lettuce bed and onions.
  - N6. SPICY BASIL CHOW MEIN Stir fried egg noodles with onions, bell peppers and basil leaves.
- **N7. RAD NA** Smothered rice noodles topped with carrots, broccoli and homemade gravy sauce.
  - N8. PAD WOON SEN Glass noodles stir fried with egg, tomatoes, celery, carrots, mushrooms, bell peppers and vegetables.
  - N9. ROAST DUCK PAD SEE EW 18.95 Stir fried flat rice noodles with broccoli and carrots in our delicious sauce.