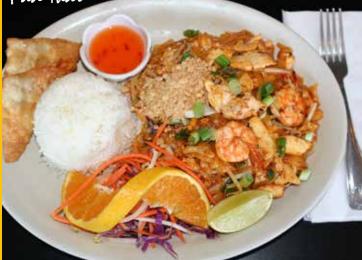

# NOODLES

Choice of : Chicken, Pork, Tofu or Vegetable Shrimp or Beef Combination (Beef, Chicken and Shrimp) Crispy Pork or Thai Sausage

- N1. THE ORIGINAL PAD THAI A popular Thai pan-fried rice stick noodles with egg, tofu, bean sprouts, green onions in special sauce with a side of grounded peanuts.
- N2. CHOW MEIN Stir fried egg noodles with choice of meat, bean sprouts, broccoli, carrots, celery and cabbages.
- **N3. PAD SEE EW** Stir fried flat rice noodles with egg, broccoli and carrots in our delicious sauce.
  - N4. DRUNKEN NOODLES Stir fried rice noodle with onions, bell peppers and basil leaves.
- **N5. PAN-FRIED NOODLE** (Kai Kua) Pan-fried flat rice noodle with egg on lettuce bed and onions.
  - N6. SPICY BASIL CHOW MEIN Stir fried egg noodles with onions, bell peppers and basil leaves.
- **N7. RAD NA** Smothered rice noodles topped with carrots, broccoli and homemade gravy sauce.
  - N8. PAD WOON SEN Glass noodles stir fried with egg, tomatoes, celery, carrots, mushrooms, bell peppers and vegetables.
  - N9. ROAST DUCK PAD SEE EW 18.95 Stir fried flat rice noodles with broccoli and carrots in our delicious sauce.

Pad See Ew

Pad Thai

14.95

15.95

16.95

16.95

Chow Mein

Rad Na